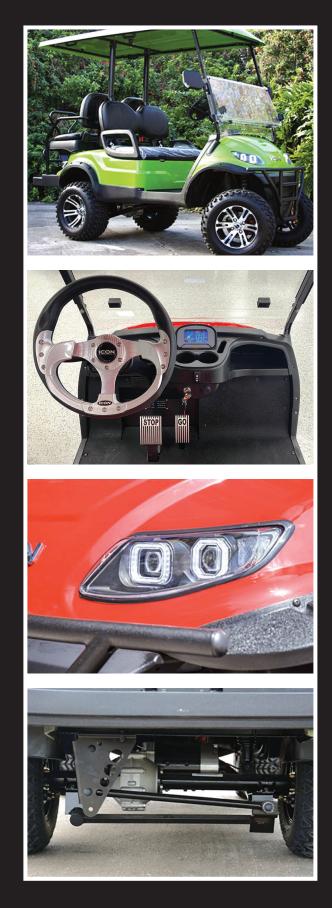

## POWER

Motor: 48 Volt AC 5kw Battery: Lead Acid or AGM Gel Mat Charger: On Board Transaxle: 14:1 High Torque Rear Axle continuously variable Controller: ICON EV Controller 450 Amp.

## PERFORMANCE

Seating Capacity: 4 persons
Forward Max Speed: (varies based on use)
Braking Distance: Approx. 7 feet
Turning Radius: Approx. 10 feet
Climbing: Safe Climb 25% grade / Max Climb 35% grade
Maximum distance per full charge: Approx. 25-30 miles

## STRUCTURE

Chassis: A-Frame Powder Coated Steel. Four Wheel Coil Over Shock Suspension Top Supports: Galvanized Steel. Anti-Corrosive Dip with Powder Coat Body: PP Material Cart Dimensions: 9.5' x 4' x 6.9' Ground Clearance: 7 Inches Net Weight: 865 Lbs.

## EQUIPMENT

**Standard Equipment:** LED Headlights, Tail Lights, Brakelights, Horn, Seat Belts, Turn Signals, Side Mirrors, Fold Down Windshield, Fold Down Rear Seat, State of Charge Meter, Digital Display w/ Odometer, Speedometer, Hour Meter, Dual USB Charging Ports, Premium Steering Wheel **Wheels:** 12 inch Aluminum